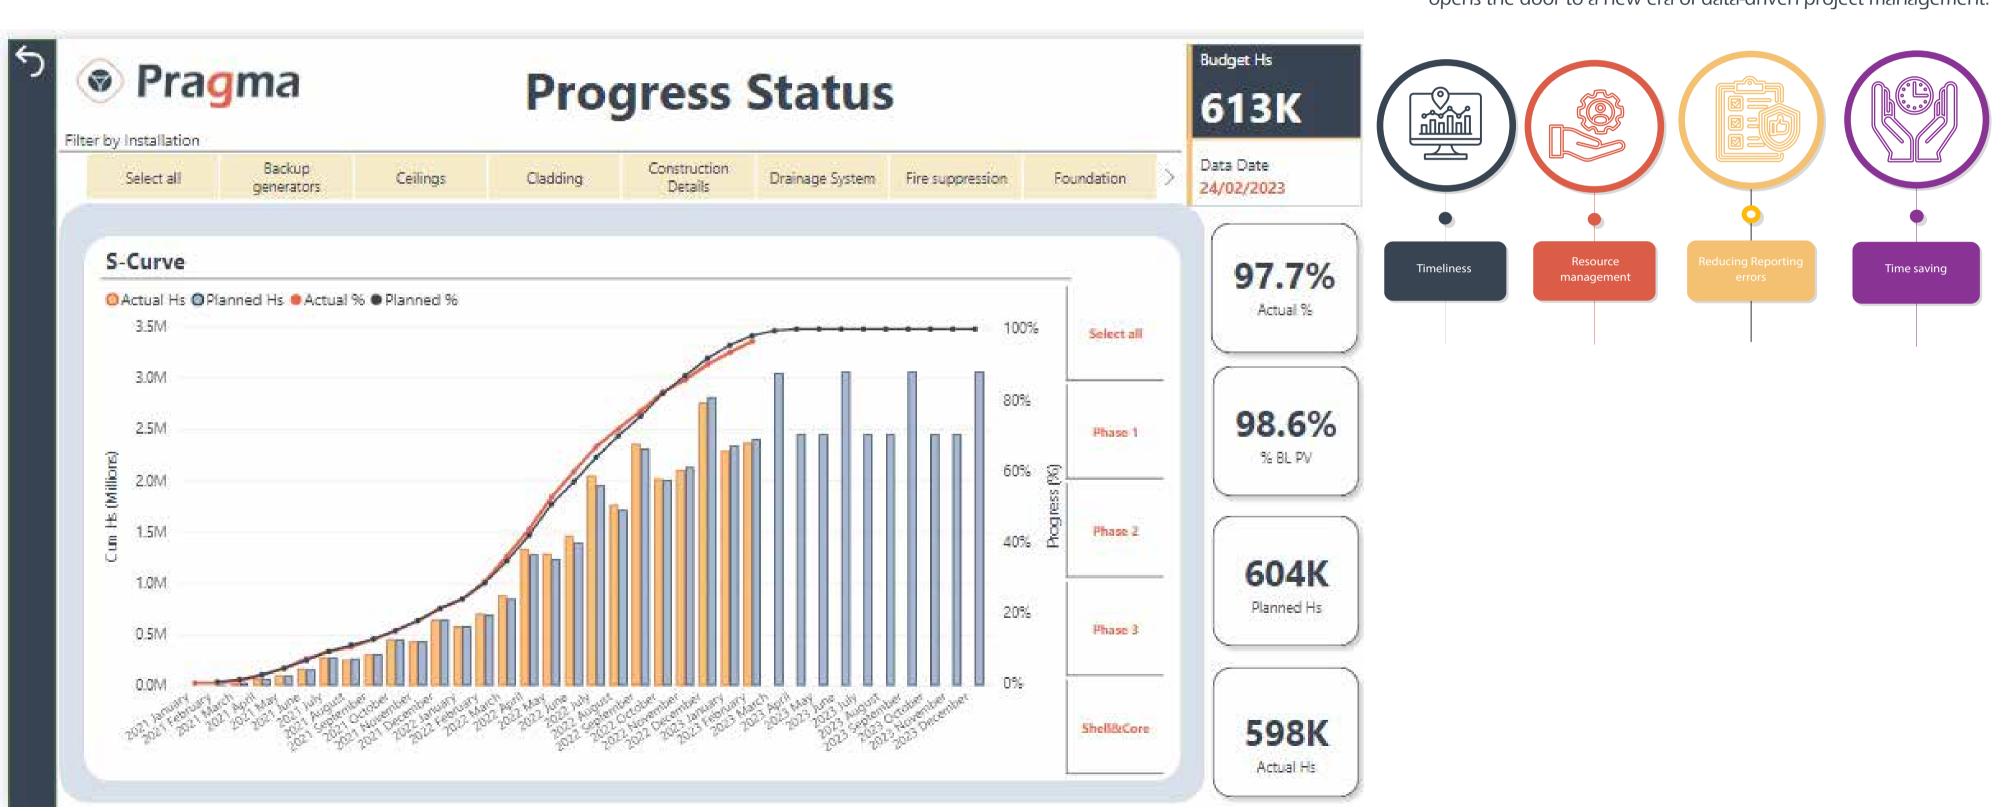

## Planning Power BI reporting

The integration of Primavera P6 and Power BI offers a powerful solution for project management and data analysis. By combining the strengths of these two tools, project managers can make informed decisions, optimize resource allocation, and ensure project success. Through a streamlined process of exporting, cleaning, and visualizing data, connecting Primavera P6 with Power BI opens the door to a new era of data-driven project management.