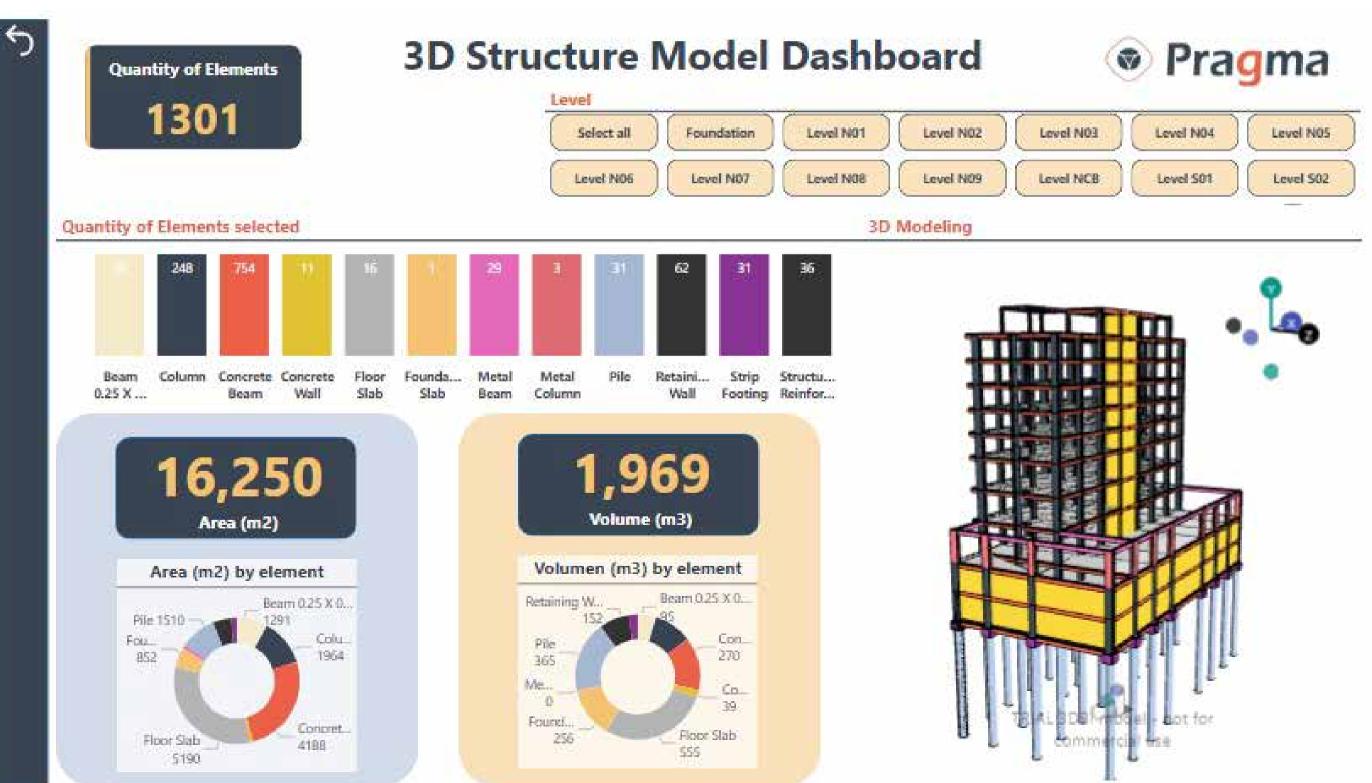

## 3D BIM Power BI dashboard

Power BI provides comprehensive data analysis capabilities, allowing users to create interactive reports and dashboards. On the other hand, 3D modeling in construction enables the digital representation of physical and functional characteristics of sites, making it easier to understand and manage construction projects.