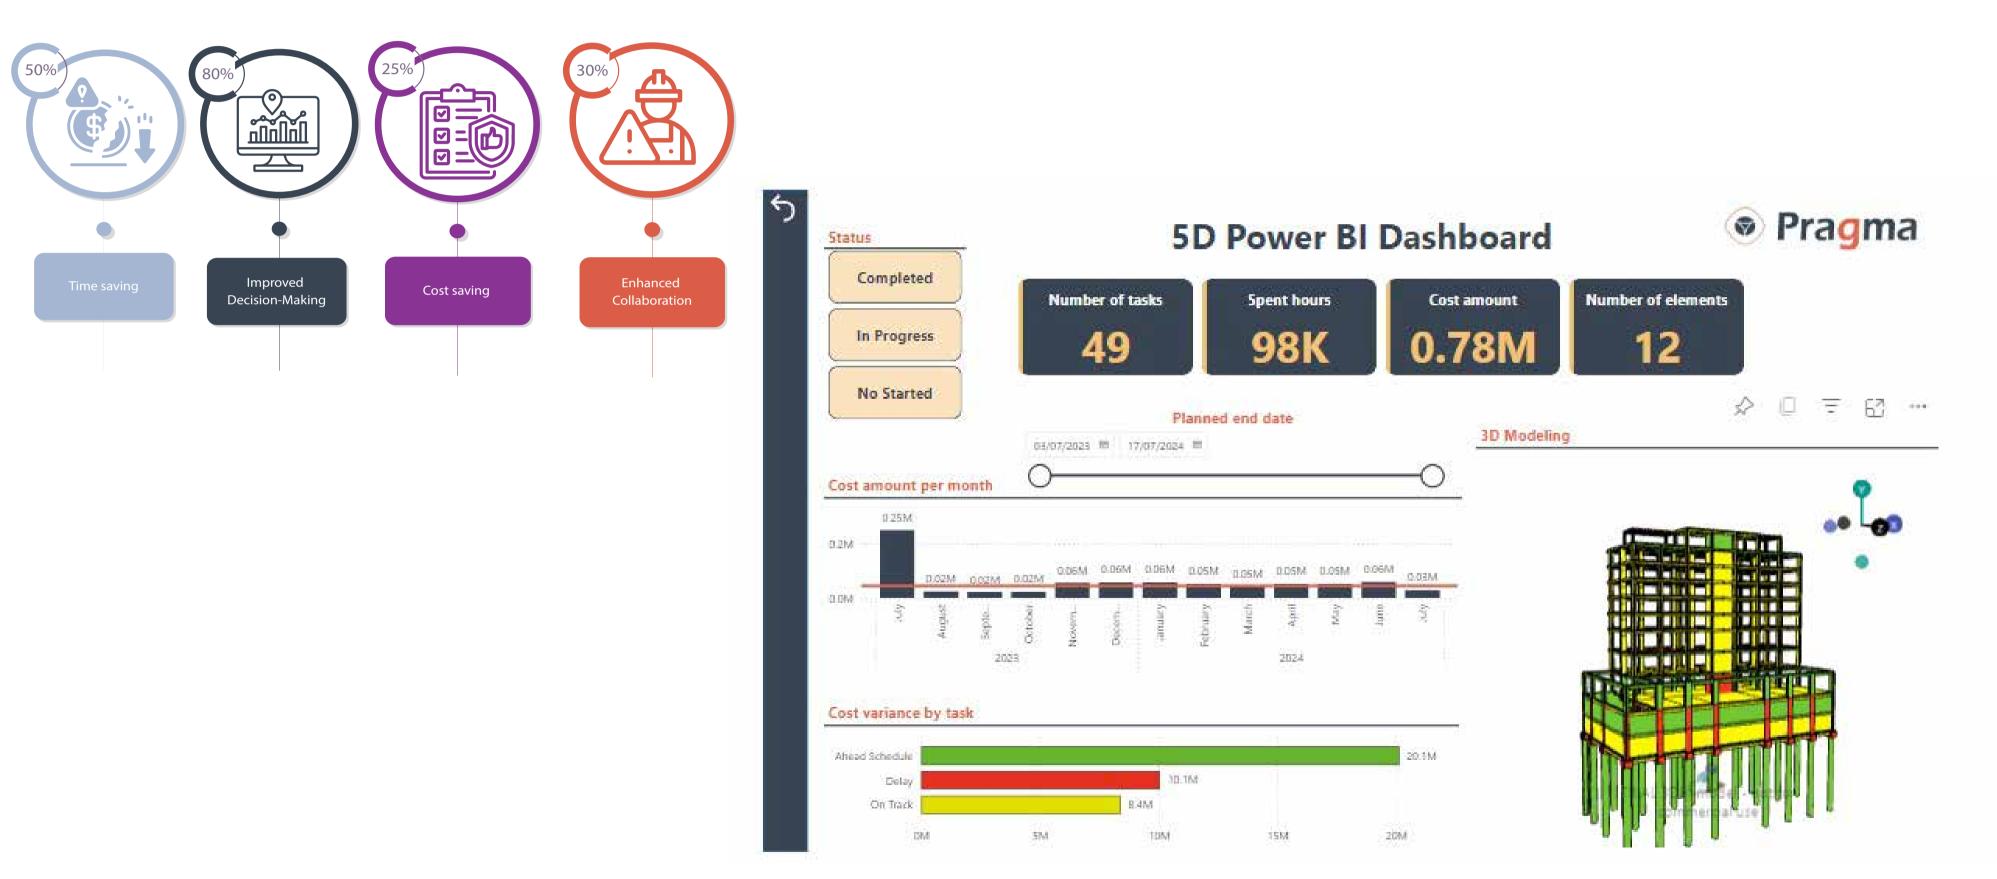

# 5D BIM Power BI

5D BIM visualization in Power BI transforms the way cost management is handled in engineering and construction projects. By integrating cost data with the 3D model and project timeline, stakeholders gain a powerful tool for financial planning, monitoring, and control. The real-time insights and interactive visualizations provided by Power BI enhance decision-making, improve communication, and ensure better financial outcomes for construction projects.