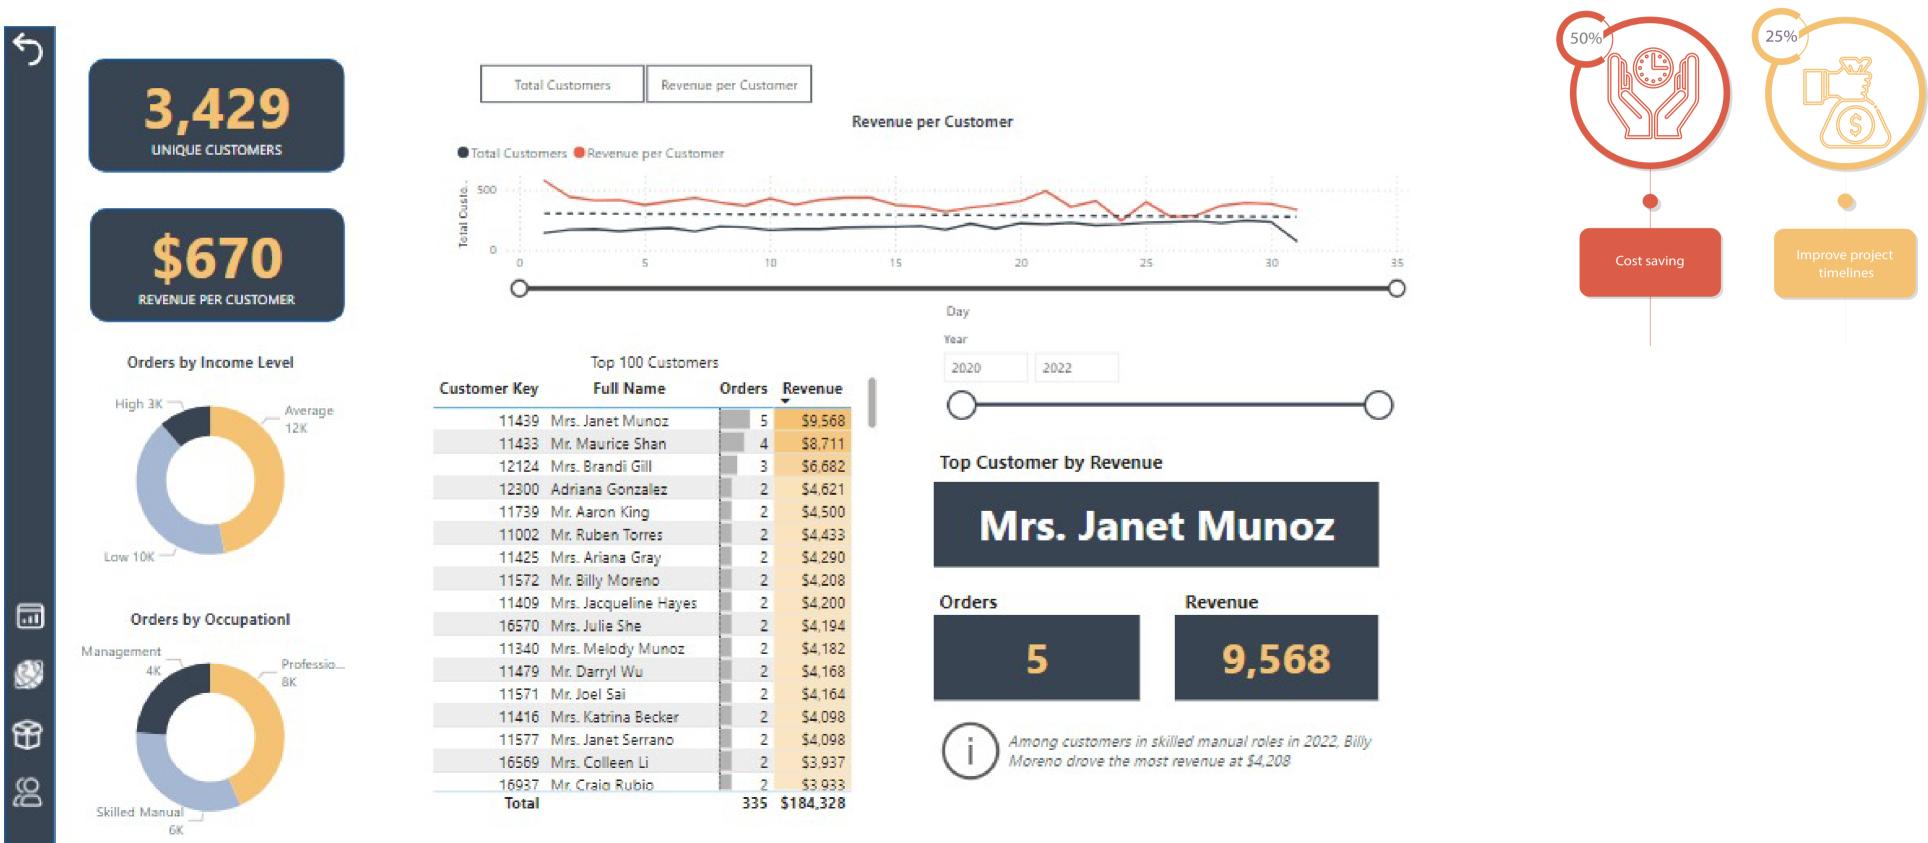

# Power BI dashboard

We transform raw data into actionable insights using Power BI. Our services include data integration, cleansing, transformation, and modeling.