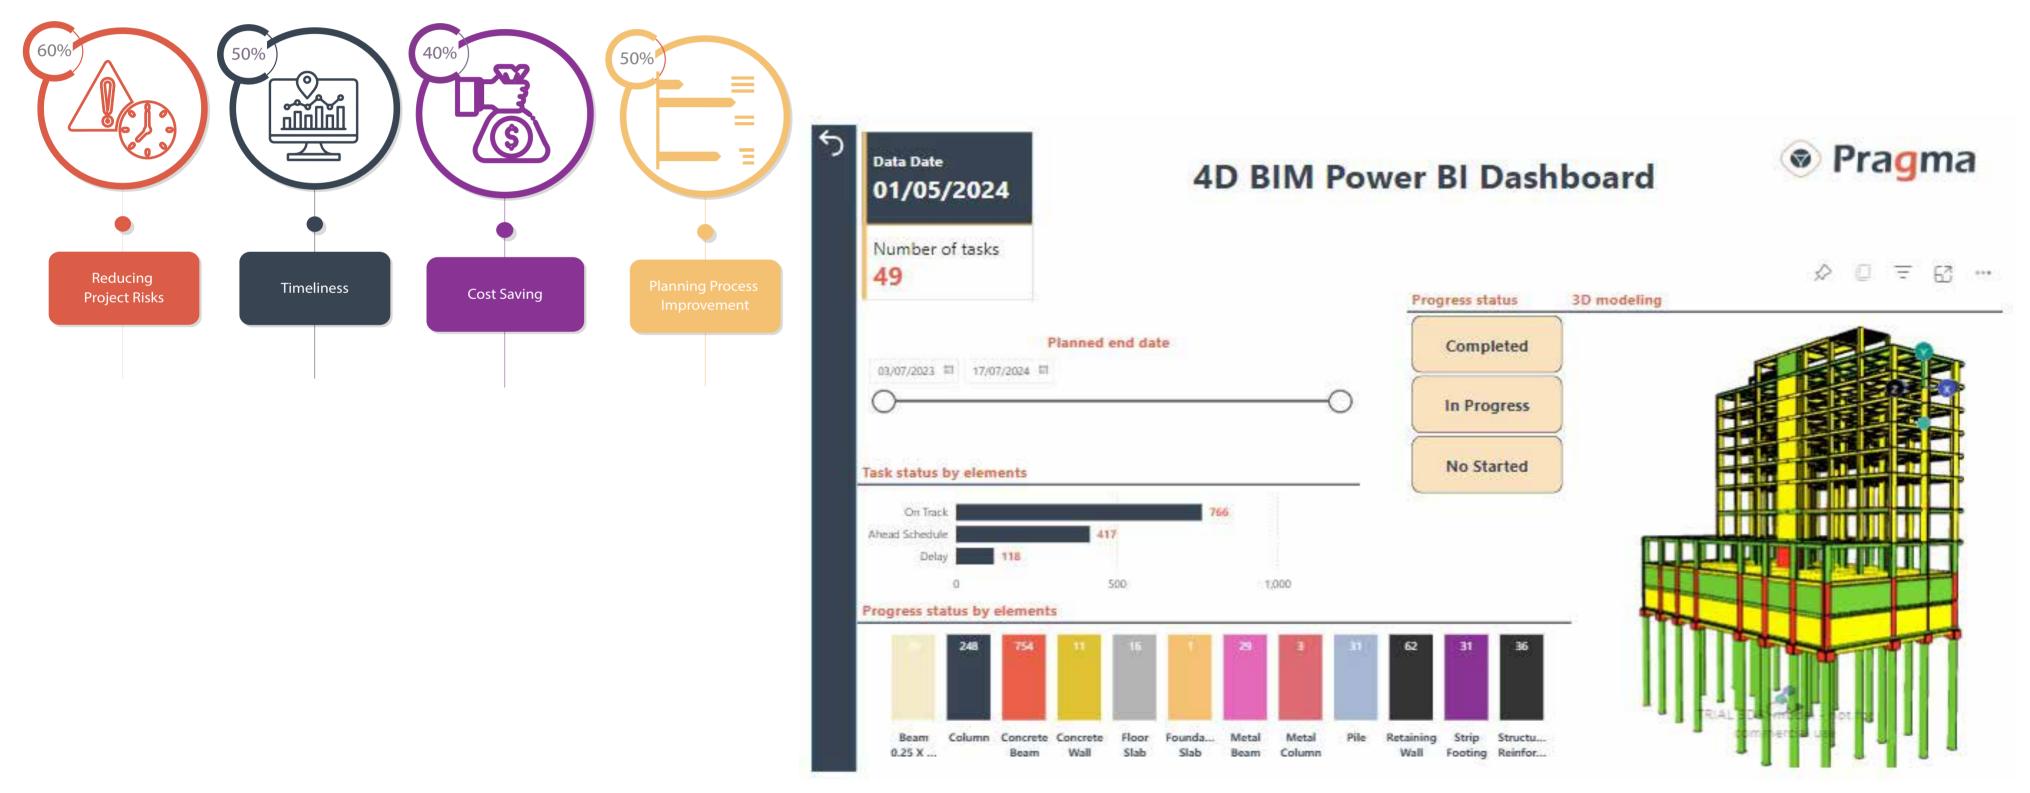

# 4D BIM Power BI

The 4D BIM Model integrates the 3D BIM Model with project scheduling data (the 4th dimension of time). This combination creates a dynamic visualization of the process to understand the project timeline, sequence activities, and identify potential clashes or delays before they occur.

Integrating 4D BIM with Power BI transforms the way construction projects are planned, monitored, and managed. The combination of time-related data with 3D models, along with the powerful data visualization and analytics capabilities of Power BI, provides significant benefits in terms of visualization, planning, collaboration, risk management, and overall project control. This integration supports better decision-making, leading to more successful project outcomes.