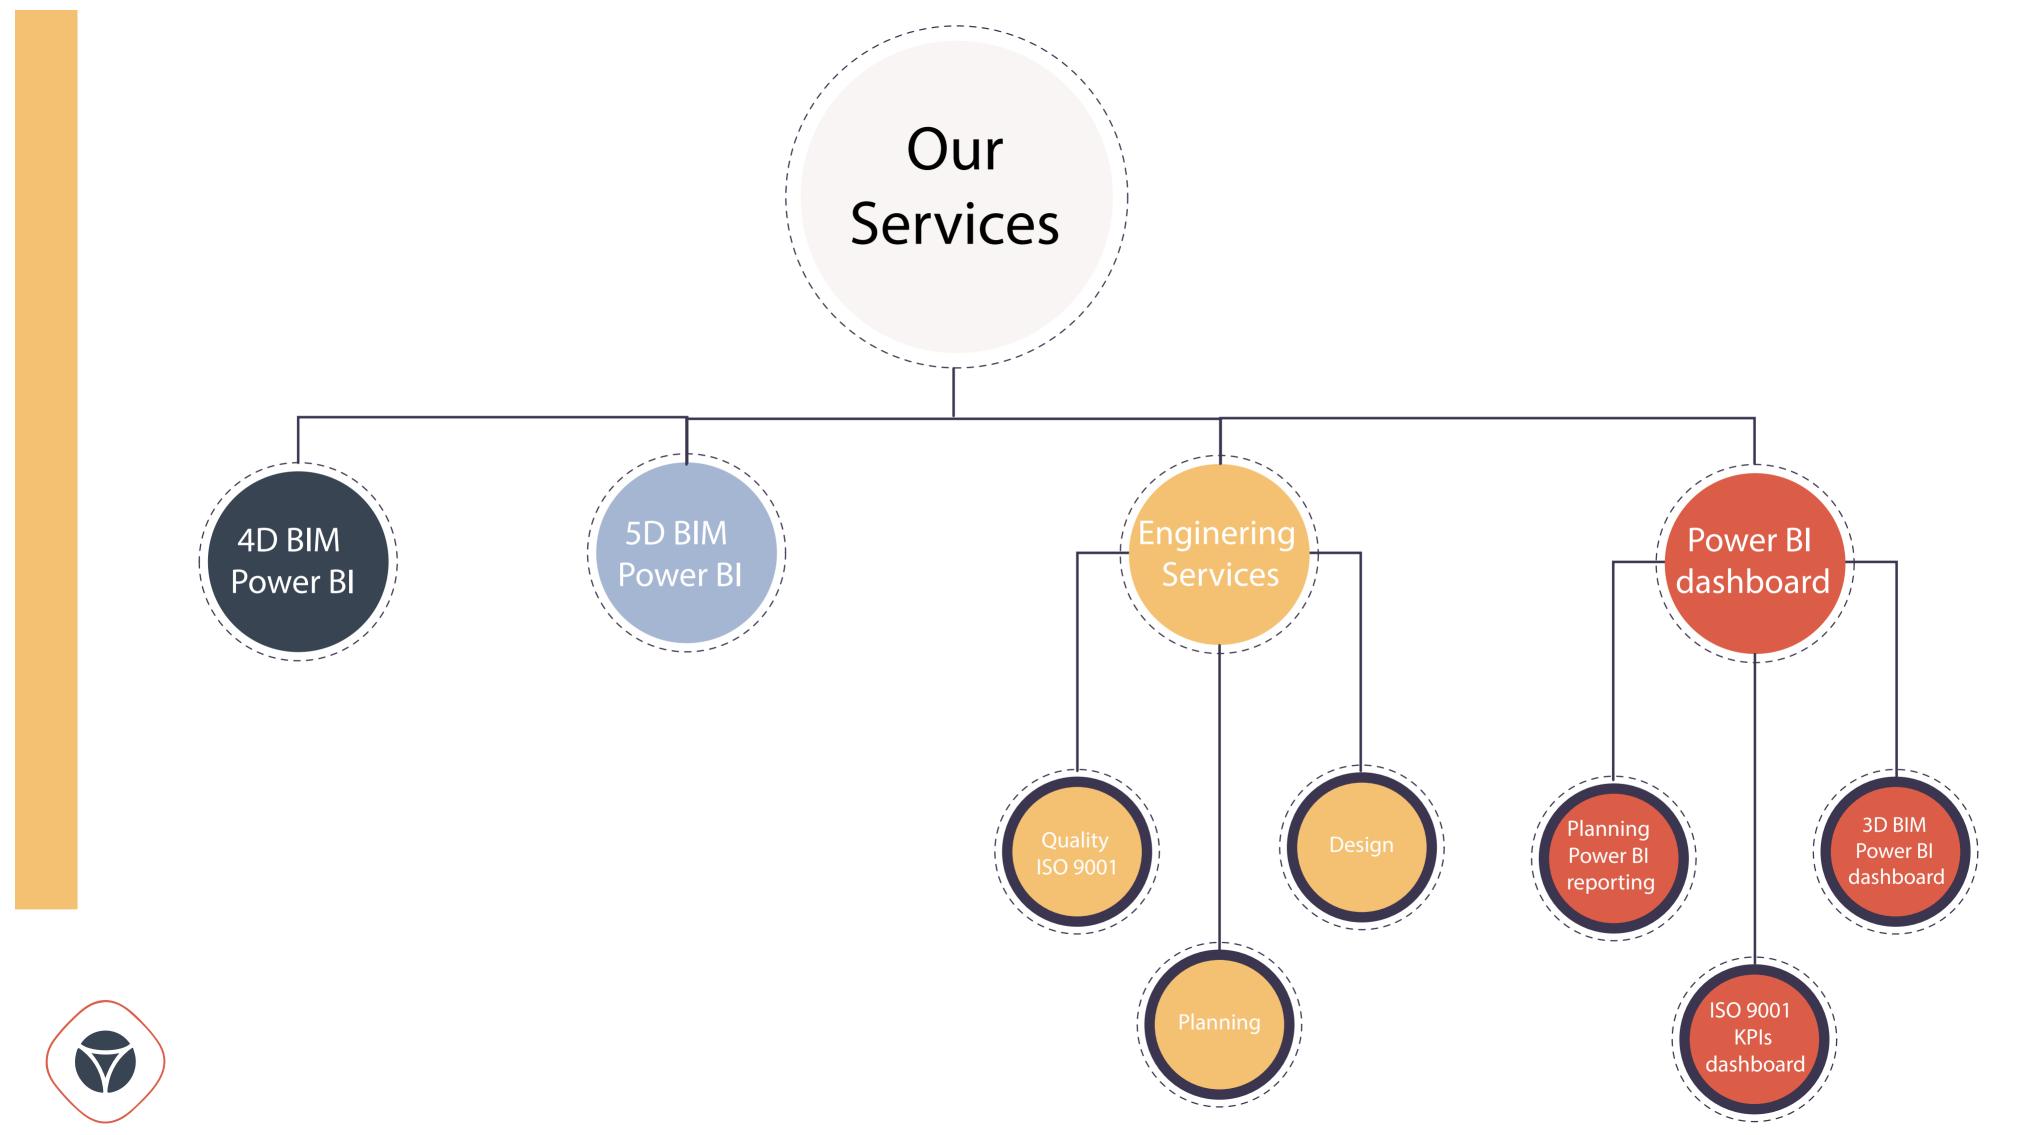

# **Enginering Services**

Pragma provides comprehensive engineering services. We offer expert 3D model design, BIM consulting, clash detection, project optimization, and planning services like tender planning, delay analysis, and risk management. Our quality management services help EPC companies achieve ISO 9001 certification.

## Planning Services

Pragma offers specialized consultant planning services Pragma excels in supporting EPC companies designed to optimize EPC project outcomes. on their journey to ISO 9001 certification. By providing expert guidance in We meticulously identify critical processes and activities, Tender Planning & Bid Development, Delay Analysis, ensuring comprehensive control. and Project Risk Management, Our expertise lies in documenting procedures and Pragma empowers clients to enhance processes to create a robust quality management framework. their project's competitiveness, mitigate potential delays, and effectively manage uncertainties, ultimately leading to increased project success and profitability. Tender Delay Quality ISO 9001 Audit analysis planning Project risk Management Plan in project & bid Plan support management development schedule development Reduce Improve Schedule Cost savings project timelines unexpected issues

# Power BI dashboard

We transform raw data into actionable insights using Power BI. Our services include data integration, cleansing, transformation, and modeling.

## 3D BIM Power BI dashboard

Power BI provides comprehensive data analysis capabilities, allowing users to create interactive reports and dashboards. On the other hand, 3D modeling in construction enables the digital representation of physical and functional characteristics of sites, making it easier to understand and manage construction projects.

## Planning Power BI reporting

The integration of Primavera P6 and Power BI offers a powerful solution for project management and data analysis. By combining the strengths of these two tools, project managers can make informed decisions, optimize resource allocation, and ensure project success. Through a streamlined process of exporting, cleaning, and visualizing data, connecting Primavera P6 with Power BI opens the door to a new era of data-driven project management.

## SGC ISO 9001 KPIs Dashboard

Power BI is an exceptional tool for transforming raw data into actionable insights. When applied to an ISO 9001 quality management system by tracking quality-related Key Performance Indicators (KPIs), you can identify

# 4D BIM Power BI

The 4D BIM Model integrates the 3D BIM Model with project scheduling data (the 4th dimension of time). This combination creates a dynamic visualization of the process to understand the project timeline, sequence activities, and identify potential clashes or delays before they occur.

# 5D BIM Power BI

5D BIM visualization in Power BI transforms the way cost management is handled in engineering and construction projects. By integrating cost data with the 3D model and project timeline, stakeholders gain a powerful tool for financial planning, monitoring, and control. The real-time insights and interactive visualizations provided by Power BI enhance decision-making, improve communication, and ensure better financial outcomes for construction projects.